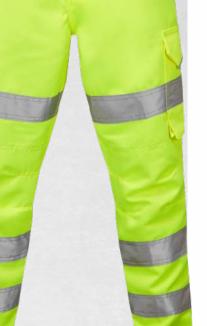

## PENNYMOOR

LEO ECOVIZ® WOMEN'S POLY/COTTON CARGO TROUSER CODE: CL01-Y-LEO

## WHY THE PENNYMOOR?

The Pennymoor Cargo Trouser has been designed for women, with comfort, durability and functionality in mind. Featuring high quality components, these trousers are perfect for working on roads or near the trackside.

DURABLE POLYESTER

POCKETS

BOX QUANTITY

6211421000

**FEATURES** 

- > 80% EcoViz® recycled polyester/20% cotton with water and stain repellent finish, 280gsm
- Metal button fastener and YKK® zip fly
- > Triple stitched main seams
- > Cargo style leg pockets with grey reflective tipping
- Quadruple stitched Retromax+ premium reflective tape
- > Articulated knee for improved fit
- > Part elasticated waistband > Internal knee pad pockets
- > Back patch pocket
- > 7 belt loops