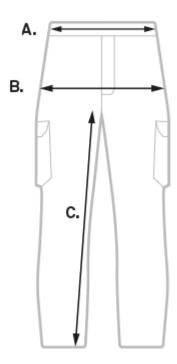

# **HOW TO MEASURE (MEN)**

#### A: Waist

Lay the trousers flat. Measure the width of the waist.

### **B:** Inside leg

Lay the trousers flat. Measure the inseam of the trousers, from the crotch seam to the end of the trouser leg.

## C: Inside leg

Lay the trousers flat. Measure the inseam of the trousers, from the crotch seam to the end of the trouser leg.